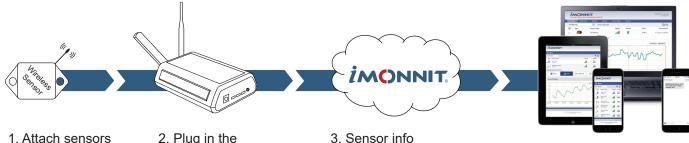

## **How The System Works**

- to the "things" you want to monitor.
- Plug in the cellular gateway.
- 3. Sensor info shows up online at www.imonnit.com.
- 4. Setup and receive alerts when something goes wrong.