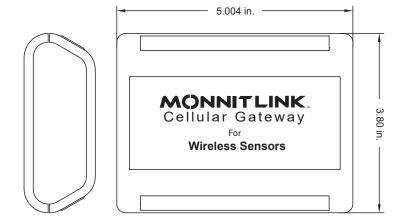

| Monnit 3G Cellular Gateway - North America - Specifications |                                                                                                                                     |
|-------------------------------------------------------------|-------------------------------------------------------------------------------------------------------------------------------------|
| Cellular                                                    |                                                                                                                                     |
| Cellular Technology                                         | 3G UMTS / GSM / GPRS fallback<br>Frequency Range: 800/850, 900, 2100 MHz                                                            |
| Antenna                                                     | Connector: SMA Gain (dBi): 1.5                                                                                                      |
| SIM Card Compatibility                                      | Mini-SIM (2FF) 25 mm x 15 mm x 0.76 mm                                                                                              |
| Power                                                       |                                                                                                                                     |
| Input Power                                                 | 5.5 VDC @ 2.5 A                                                                                                                     |
| Optional Battery Backup                                     | Battery Type: Rechargeable Lithium Polymer                                                                                          |
|                                                             | Battery Duration: Up to 24 hours                                                                                                    |
|                                                             | Battery Cycle Life: 500 times                                                                                                       |
| Mechanical                                                  |                                                                                                                                     |
| LEDs                                                        | Cellular Status LED, Online Status LED, Sensor Network Status LED                                                                   |
| Device Memory:                                              | 50,000 sensor messages (Sensor messages will be stored in the event of Internet outage and transferred when connection is restored) |
| Enclosure                                                   | ABS                                                                                                                                 |
| Dimensions                                                  | 5.004 x 3.8 x 1.51 in.                                                                                                              |
| Weight                                                      | 7 ounces                                                                                                                            |
| Environmental                                               |                                                                                                                                     |
| Operating Temperature                                       | -10 to +70 °C (14 to 158 °F)                                                                                                        |
| Storage Temperature                                         | -20 to +85 °C (-4 to 185 °F)                                                                                                        |
| Certifications:                                             | CE                                                                                                                                  |