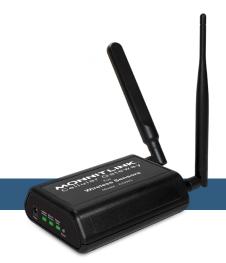

#### **General Description**

Don't have an existing network connection where you need it most? The MonnitLink™ 3G Cellular Gateway allows your Monnit Wireless Sensors to communicate with the iMonnit™ Online Wireless Sensor Monitoring and Notification System via cellular transmission. This is the perfect solution for remote locations, or where an existing internet connection is not an option.

The 3G cellular gateway is an advanced all wireless M2M gateway that enables fast time-to-market solutions for a wide range of M2M applications.

The gateway is based on tri-band UMTS / HSPA+ (GSM / GPRS) cellular technology and comes fully integrated with Monnit's wireless access point network (WAN) for use with all of Monnit's wireless sensors.

### **Monnit 3G Cellular Gateway Features**

- Compatible with various cellular providers using Mini-SIM (2FF) sim cards.
- 3G UMTS / GSM / GPRS fallback (800/850, 900, 2100 MHz frequency range).
- True plug & play, no hassles for internet configuration set-up.
- No PC required for operation.
- · Remote software upgrade capability.
- Local status LEDs with transmission and online status indicators.
- 50,000 sensor message memory.
- Watchdog function and on-line heart-beat control.
- AC power supply.