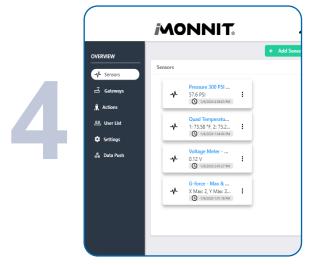

3

Activate the Express software with the code you received when purchasing. Create a username using your email address and a unique password. Re-enter the combination to log into iMonnit Express.

Add sensors and gateways to your iMonnit Express account and adjust their settings.