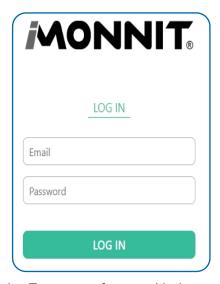

3

Activate the Express software with the code you received when purchasing. Create a username using your email address and a unique password. Re-enter the combination to log into iMonnit Express.

Add sensors and gateways to your iMonnit Express account and adjust their settings.